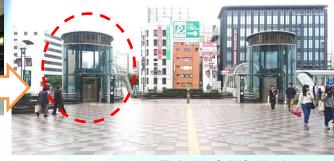

How to go to our Bus Stop

Shinkansen and JR Lines arrive at West Exit

Walk on the Corridor from West to East Exit

Take Left Lift No.1 or Go Down by Escalotor

Pick Up Bus Stops

- Arrival time may delay due to traffic and/or weather conditions.
- •We decline to accept any responsibility for the delay of above reasons.
- •No smoking and no alcohol drinking in the bus.
- ●Free seating. ●No stop on or off during the course. ●Pets, animals not allowed.
- Bus type may change depending on the number of guests.