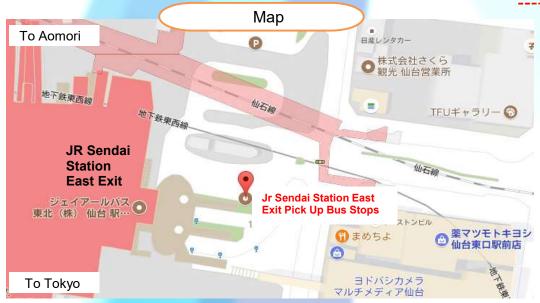

## **Bus Stop of Free Shuttle** From Sendai Station

East Exit JR Sendai Station Pick Up Bus Stops Departure at 1:30pm

**Toilet Stop at Yamoto Parking Area**  Minami Sanriku Hotel Kanyo

Departure at 10:15am

How to go to our Bus Stop

Shinkansen and JR Lines arrive at West Exit

Walk on the Corridor from West to East Exit

Take Left Lift No.1 or Go Down by Escalotor

Pick Up Bus Stops

- Arrival time may delay due to traffic and/or weather conditions.
- •We decline to accept any responsibility for the delay of above reasons.
- •No smoking and no alcohol drinking in the bus.
- ●Free seating. ●No stop on or off during the course. ●Pets, animals not allowed.
- Bus type may change depending on the number of guests.